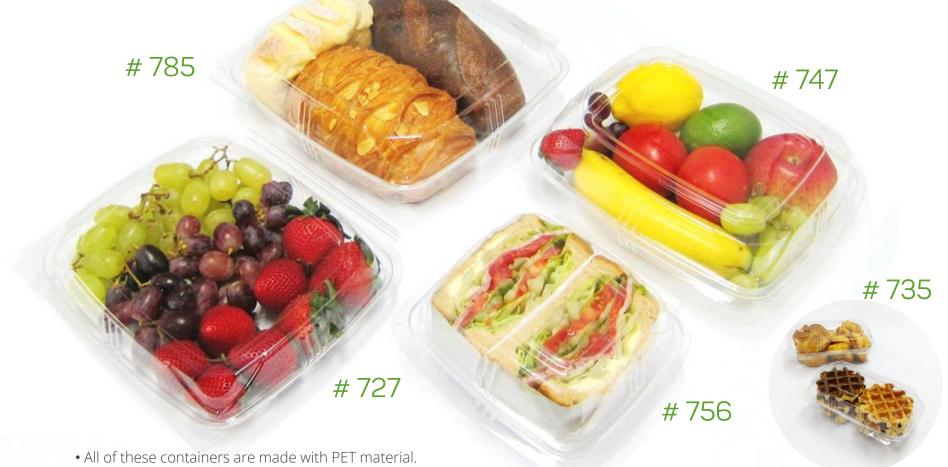

| Description | Size       | Product size (mm) | Packing QTY. | W x H (mm)      | Carton (cu. ft.) | Carton G.W. (kg / lb) |  |
|-------------|------------|-------------------|--------------|-----------------|------------------|-----------------------|--|
| # 756       | 6″         | 290 x 188 x 60    | 330 pcs      | 506 x 403 x 405 | 2.92             | 7.78 / 17.15          |  |
| # 727       | 9" Shallow | 254 x 146 x 45    | 110 pcs      | 559 x 415 x 252 | 2.06             | 5.30 / 11.68          |  |
| # 747       | 9" Deep    | 254 x 146 x 53    | 110 pcs      | 570 x 415 x 252 | 2.10             | 6.08 / 13.40          |  |
| # 785       | 10″        | 254 x 146 x 70    | 100 pcs      | 480 x 450 x 270 | 2.06             | 6.40 / 14.12          |  |
| # 735       | 10" Long   | 280 x 240 x 83    | 250 pcs      | 581 x 310 x 485 | 3.08             | 11.73 / 25.86         |  |
|             |            |                   |              |                 |                  |                       |  |